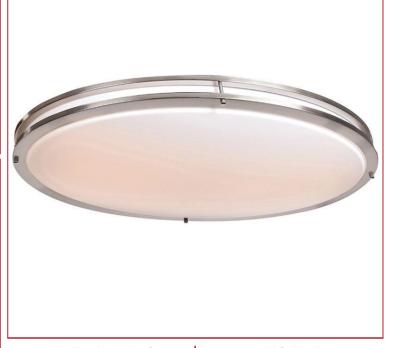

Stock Code: 20513LEDD-BS/ACR

Collection: Solero III

Diffuser: Acrylic Lens

# PRODUCT INFORMATION

Base: 20513
Mounting Type: Ceiling
Finish: Brushed Steel

Parent: 20513LEDD UPC: 641594246186

# PRODUCT MEASUREMENTS

FIXTURE BACKPLATE / CANOPY

Length: 32"

Width: 18"

Diameter

Height: 5"

Length

Width:

### **SPECIFICATIONS**

Frame Material: **Metal** Diffuser Material: **Acrylic** 

Lamping Type: SSL (Dedicated LED) Jbox: Standard Lamping Base: SSL Lamp Wattage: 35 W Lamp Quantity: 1 Total Wattage: 35 W Voltage: 120v Lamps Included: Yes