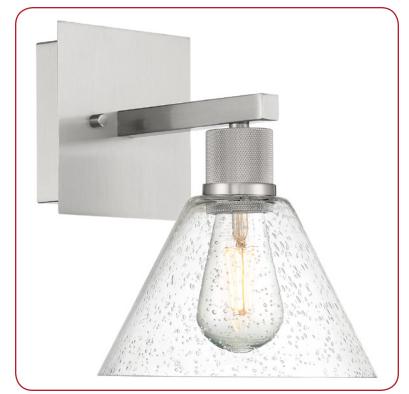

# **Product Information**

Product ID :: 63143

UPC Code :: 641594243550

Mounting Type :: Wall Finish :: Brushed Steel Diffuser :: Seeded Glass

Alt. Finishes :: Alt. Diffusers ::

### **Product Dimensions**

**Fixture** Canopy Length :: 0 Length :: Width:: 8 Width:: 4.5 Diameter :: Diameter :: 0 0 Height :: Extension:: 9.75 4.5

Height :: 11.5 Overall Height :: 0

# Specifications

Frame Material :: Steel N/A Diffuser Material:: Glass Voltage :: 120v

Lamping Type :: A-19 (RLED)

Lamping Base :: E-26 Lamp Quantity :: 1 Lamp Wattage :: 9 W Total Wattage :: 9 W Lamps Included :: Yes