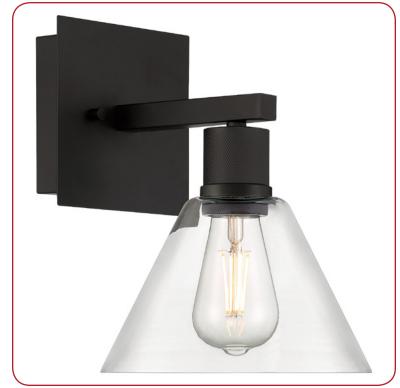

## Model No :: 63143LEDDLP-MBL/CLR

Name :: Port Nine

| Project Name :: _ |  |
|-------------------|--|
| Location ::       |  |
| Type ::           |  |
| Quantity ::       |  |
| Notes ::          |  |

## **Product Information**

Product ID :: 63143

UPC Code :: 641594243536

Mounting Type :: Wall Finish :: Matte Black Diffuser :: Clear Alt. Finishes :: Alt. Diffusers ::

#### **Product Dimensions**

**Fixture** Canopy Length :: 0 Length :: 0 Width:: 8 Width:: 4.5 Diameter :: Diameter :: 0 0 Height :: Extension:: 9.75 4.5 Height :: 11.5

**Specifications** 

Frame Material :: Steel

N/A Diffuser Material:: Glass

Voltage :: 120v

Lamping Type :: A-19 (RLED)

Lamping Base :: E-26
Lamp Quantity :: 1
Lamp Wattage :: 9 W
Total Wattage :: 9 W
Lamps Included :: Yes