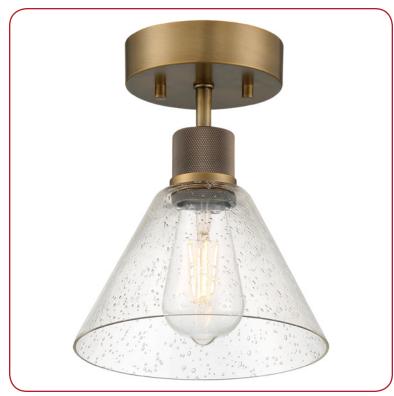

## **Product Information**

Product ID :: 63146

UPC Code :: 641594243710 Mounting Type :: Ceiling Finish :: Antique Brushed Brass

Diffuser :: Seeded Glass

Alt. Finishes :: Alt. Diffusers ::

Overall Height :: 0

## **Product Dimensions**

**Fixture** Canopy Length :: 0 Length :: Width:: Width:: 0 0 Diameter :: Diameter:: 4.5 8 Height :: Extension :: 0 Height :: 11

IES