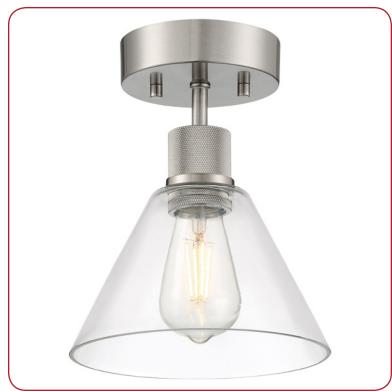

## **Product Dimensions**

**Fixture** Canopy Length :: 0 Length :: Width:: Width:: 0 0 Diameter :: Diameter:: 4.5 8 Height :: Extension :: 0 Height :: 11