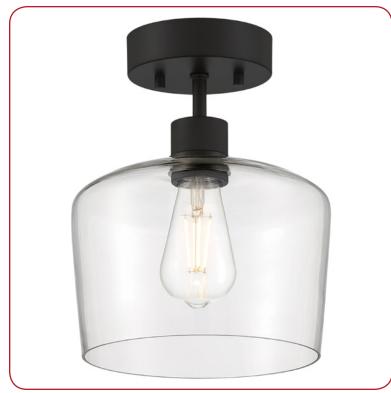

## Model No :: 63147LEDDLP-MBL/CLR

Name :: Port Nine

N/A

| Project Name :: _ |  |
|-------------------|--|
| Location ::       |  |
| Type ::           |  |
| Quantity ::       |  |
| Notes ::          |  |

#### **Product Information**

Product ID :: 63147

Alt. Diffusers ::

UPC Code :: 641594243857 Mounting Type :: Ceiling Finish :: Matte Black Diffuser :: Clear Alt. Finishes ::

#### **Product Dimensions**

**Fixture** Canopy Length :: 0 Length :: Width:: Width:: 0 0 Diameter :: Diameter:: 4.5 9 Height :: Extension :: 0 Height :: 11.75