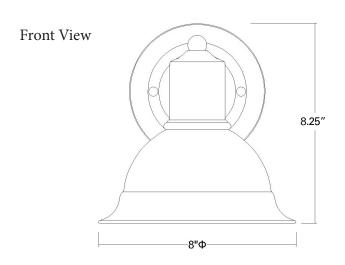

## 1500MN COLTON 1-LIGHT WALL LANTERN

| Description:         | Colton 1-light wall lantern                               |  |
|----------------------|-----------------------------------------------------------|--|
| Finish:              | Matte nickel                                              |  |
| Dimensions:          | 8" W x 8-1/4" H x 8-1/2" ext.<br>Height on center: 2-3/4" |  |
| Bulbs:               | 1-60w medium, 120V                                        |  |
| Installed<br>Weight: | 1 lb.                                                     |  |
| Certification:       | Wet location / ETL                                        |  |