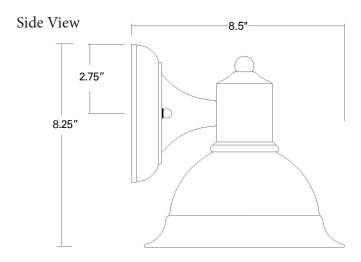

## 1500MN COLTON 1-LIGHT WALL LANTERN

| Description:         | Colton 1-light wall lantern                               |  |
|----------------------|-----------------------------------------------------------|--|
| Finish:              | Matte nickel                                              |  |
| Dimensions:          | 8" W x 8-1/4" H x 8-1/2" ext.<br>Height on center: 2-3/4" |  |
| Bulbs:               | 1-60w medium, 120V                                        |  |
| Installed<br>Weight: | 1 lb.                                                     |  |
| Certification:       | Wet location / ETL                                        |  |