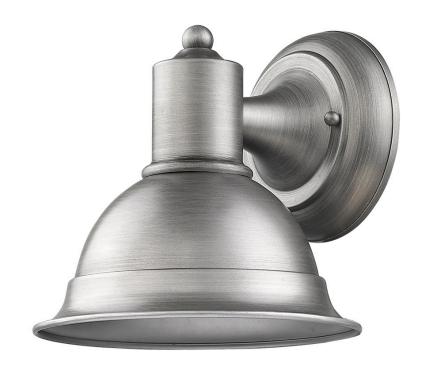

## 1500MN COLTON 1-LIGHT WALL LANTERN

| Description:         | Colton 1-light wall lantern                               |  |
|----------------------|-----------------------------------------------------------|--|
| Finish:              | Matte nickel                                              |  |
| Dimensions:          | 8" W x 8-1/4" H x 8-1/2" ext.<br>Height on center: 2-3/4" |  |
| Bulbs:               | 1-60w medium, 120V                                        |  |
| Installed<br>Weight: | 1 lb.                                                     |  |
| Certification:       | Wet location / ETL                                        |  |