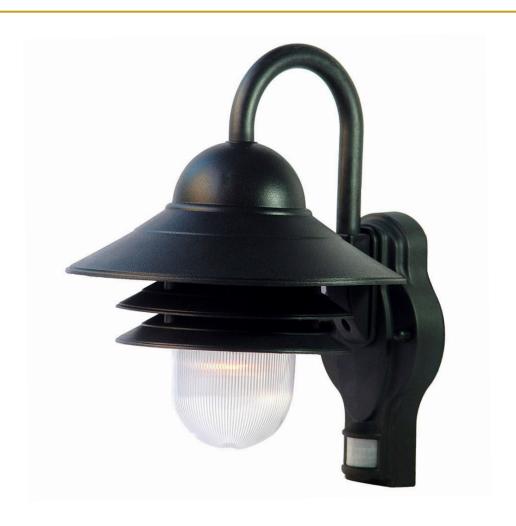

## 82BKM MARINER 1-LIGHT WALL LANTERN w/MOTION

| Description:      | Mariner 1-light wall lantern |  |
|-------------------|------------------------------|--|
|                   | w/motion                     |  |
| Finish:           | Matte black                  |  |
| Dimensions:       | 10" W x 13" H x 11" ext.     |  |
|                   | Height on center: 9"         |  |
| Bulbs:            | 1-60w medium                 |  |
| Installed Weight: | 1.9 lbs.                     |  |
| Certification:    | Wet location                 |  |

| Material:                     | Durabrite plastic                       |
|-------------------------------|-----------------------------------------|
| Shade:                        | Ribbed acrylic                          |
| Glass:                        | NA                                      |
| <b>Back Plate Dimensions:</b> | 4-3/4" × 8-1/2"                         |
| Chain/Wire:                   | NA                                      |
| Additional Finishes:          | Architectural bronze and textured white |