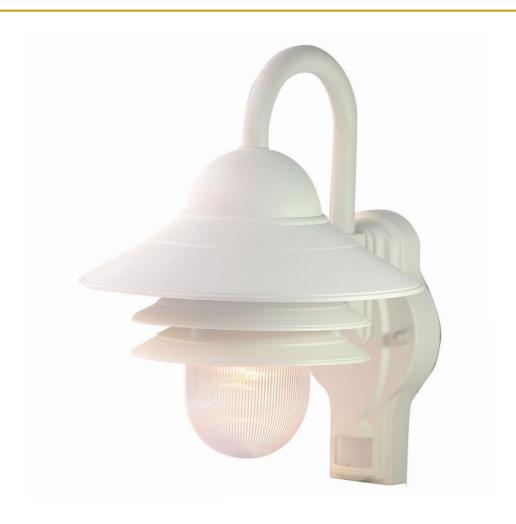

## 82TWM MARINER 1-LIGHT WALL LANTERN w/MOTION

| Description:      | Mariner 1-light wall lantern |  |
|-------------------|------------------------------|--|
|                   | w/motion                     |  |
| Finish:           | Textured white               |  |
| Dimensions:       | 10" W x 13" H x 11" ext.     |  |
|                   | Height on center: 9"         |  |
| Bulbs:            | 1-60w medium                 |  |
| Installed Weight: | 1.9 lbs.                     |  |
| Certification:    | Wet location                 |  |

| Material:                     | Durabrite plastic                    |
|-------------------------------|--------------------------------------|
| Shade:                        | Ribbed acrylic                       |
| Glass:                        | NA                                   |
| <b>Back Plate Dimensions:</b> | 4-3/4" x 8-1/2"                      |
| Chain/Wire:                   | NA                                   |
| Additional Finishes:          | Architectural bronze and matte black |