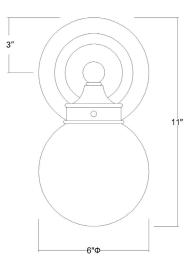

## IN41410SN FAIRFAX 1-LIGHT BATH SCONCE

Side View

Front View

| Description:   | Fairfax 1-light bath sconce |  |
|----------------|-----------------------------|--|
| Finish:        | Satin nickel                |  |
| Dimensions:    | 6" W x 11" H x 7" ext.      |  |
|                | Height on center: 3"        |  |
| Bulbs:         | 1-60w medium, 120V          |  |
| Installed      | 2.2 lbs.                    |  |
| Weight:        |                             |  |
| Certification: | Dry location / c UL         |  |

| Material:                     | Steel and glass  |
|-------------------------------|------------------|
| Shade:                        | Glass globe      |
| Glass:                        | Shiny opal glass |
| <b>Back Plate Dimensions:</b> | 6" dia.          |
| Chain/Wire:                   | NA               |
| Additional Finishes:          | NA               |
|                               |                  |