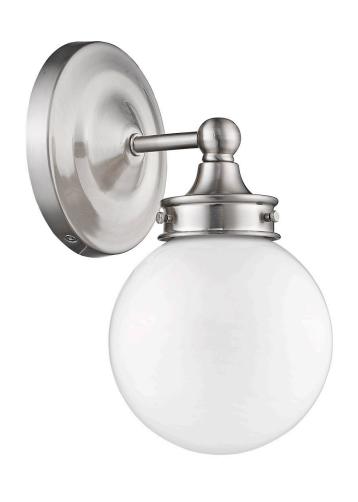

## IN41410SN FAIRFAX 1-LIGHT BATH SCONCE

Side View

Front View

| Description:   | Fairfax 1-light bath sconce |  |
|----------------|-----------------------------|--|
| Finish:        | Satin nickel                |  |
| Dimensions:    | 6" W x 11" H x 7" ext.      |  |
|                | Height on center: 3"        |  |
| Bulbs:         | 1-60w medium, 120V          |  |
| Installed      | 2.2 lbs.                    |  |
| Weight:        |                             |  |
| Certification: | Dry location / c UL         |  |

| Material:                     | Steel and glass  |
|-------------------------------|------------------|
| Shade:                        | Glass globe      |
| Glass:                        | Shiny opal glass |
| <b>Back Plate Dimensions:</b> | 6" dia.          |
| Chain/Wire:                   | NA               |
| Additional Finishes:          | NA               |
|                               |                  |