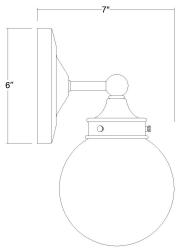

## IN41410SN FAIRFAX 1-LIGHT BATH SCONCE

Side View

Front View

| Description:   | Fairfax 1-light bath sconce |  |
|----------------|-----------------------------|--|
| Finish:        | Satin nickel                |  |
| Dimensions:    | 6" W x 11" H x 7" ext.      |  |
|                | Height on center: 3"        |  |
| Bulbs:         | 1-60w medium, 120V          |  |
| Installed      | 2.2 lbs.                    |  |
| Weight:        |                             |  |
| Certification: | Dry location / c UL         |  |