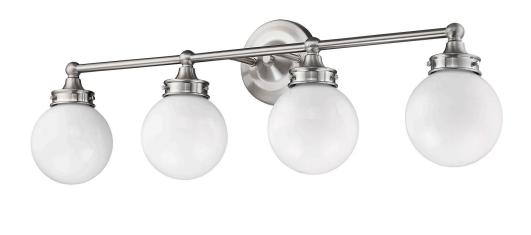

## IN41413SN FAIRFAX 4-LIGHT BATH SCONCE

## Side View

| Description:   | Fairfax 4-light bath sconce |  |
|----------------|-----------------------------|--|
| Finish:        | Satin nickel                |  |
| Dimensions:    | 36" D x 11" H x 7" ext.     |  |
|                | Height on center: 3"        |  |
| Bulbs:         | 4-60w medium, 120V          |  |
| Installed      | 7.25 lbs.                   |  |
| Weight:        |                             |  |
| Certification: | Dry location / c UL         |  |

| Material:                     | Steel and glass  |
|-------------------------------|------------------|
| Shade:                        | Glass globe      |
| Glass:                        | Shiny opal glass |
| <b>Back Plate Dimensions:</b> | 6" dia.          |
| Chain/Wire:                   | NA               |
| Additional Finishes:          | NA               |
|                               |                  |