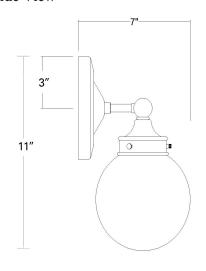

## Front View

## Side View

| Description:   | Fairfax 4-light bath sconce |  |
|----------------|-----------------------------|--|
| Finish:        | Satin nickel                |  |
| Dimensions:    | 36" D x 11" H x 7" ext.     |  |
|                | Height on center: 3"        |  |
| Bulbs:         | 4-60w medium, 120V          |  |
| Installed      | 7.25 lbs.                   |  |
| Weight:        |                             |  |
| Certification: | Dry location / c UL         |  |

| Material:                     | Steel and glass  |
|-------------------------------|------------------|
| Shade:                        | Glass globe      |
| Glass:                        | Shiny opal glass |
| <b>Back Plate Dimensions:</b> | 6" dia.          |
| Chain/Wire:                   | NA               |
| Additional Finishes:          | NA               |
|                               |                  |