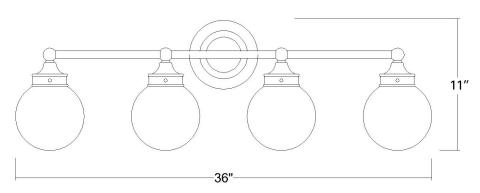

## Front View

## Side View

| Description:   | Fairfax 4-light bath sconce |  |
|----------------|-----------------------------|--|
| Finish:        | Satin nickel                |  |
| Dimensions:    | 36" D x 11" H x 7" ext.     |  |
|                | Height on center: 3"        |  |
| Bulbs:         | 4-60w medium, 120V          |  |
| Installed      | 7.25 lbs.                   |  |
| Weight:        |                             |  |
| Certification: | Dry location / c UL         |  |

| Material:                     | Steel and glass  |
|-------------------------------|------------------|
| Shade:                        | Glass globe      |
| Glass:                        | Shiny opal glass |
| <b>Back Plate Dimensions:</b> | 6" dia.          |
| Chain/Wire:                   | NA               |
| Additional Finishes:          | NA               |
|                               |                  |