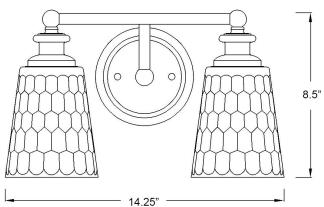

## IN40021BK MAE 2-LIGHT WALL SCONCE

| Description:      | Mae 2-Light Wall Sconce        |  |
|-------------------|--------------------------------|--|
| Finish:           | Matte black                    |  |
| Dimensions:       | 14-1/4" W x 8-1/2" H x 7" ext. |  |
|                   | Height on Center: 5"           |  |
| Bulbs:            | 2-100W Med.                    |  |
| Installed Weight: | 3.75 lbs.                      |  |
| Certification:    | cUL / damp location            |  |
|                   |                                |  |