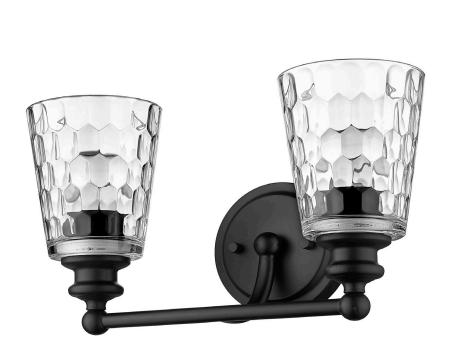

## IN40021BK MAE 2-LIGHT WALL SCONCE

| Description:      | Mae 2-Light Wall Sconce        |  |
|-------------------|--------------------------------|--|
| Finish:           | Matte black                    |  |
| Dimensions:       | 14-1/4" W x 8-1/2" H x 7" ext. |  |
|                   | Height on Center: 5"           |  |
| Bulbs:            | 2-100W Med.                    |  |
| Installed Weight: | 3.75 lbs.                      |  |
| Certification:    | cUL / damp location            |  |
|                   |                                |  |

| Material:                     | Steel and glass              |
|-------------------------------|------------------------------|
| Shades:                       | Glass                        |
| Glass:                        | Clear Optic                  |
| <b>Back Plate Dimensions:</b> | 5" Dia.                      |
| Chain/Wire:                   | NA                           |
| Additional Finishes:          | Oil-rubbed bronze and chrome |