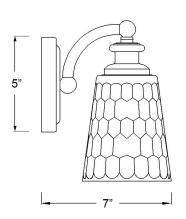

## IN40021BK MAE 2-LIGHT WALL SCONCE

| Description:      | Mae 2-Light Wall Sconce        |  |
|-------------------|--------------------------------|--|
| Finish:           | Matte black                    |  |
| Dimensions:       | 14-1/4" W x 8-1/2" H x 7" ext. |  |
|                   | Height on Center: 5"           |  |
| Bulbs:            | 2-100W Med.                    |  |
| Installed Weight: | 3.75 lbs.                      |  |
| Certification:    | cUL / damp location            |  |
|                   |                                |  |