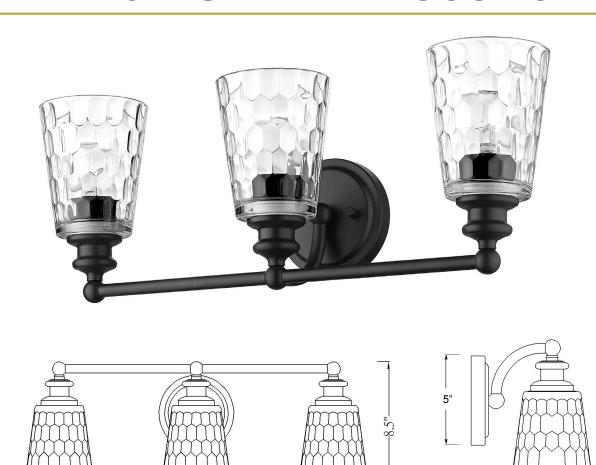

## IN40022BK MAE 3-LIGHT WALL SCONCE

| <b>Description:</b> | Mae 3-Light Wall Sconce        |  |
|---------------------|--------------------------------|--|
| Finish:             | Matte black                    |  |
| Dimensions:         | 22-3/4" W x 8-1/2" H x 7" ext. |  |
|                     | Height on Center: 5"           |  |
| Bulbs:              | 3-100W Med.                    |  |
| Installed Weight:   | 5.25 lbs.                      |  |
| Certification:      | cUL / damp location            |  |
|                     |                                |  |

-22.75"

| Material:                     | Steel and glass              |
|-------------------------------|------------------------------|
| Shades:                       | Glass                        |
| Glass:                        | Clear Optic                  |
| <b>Back Plate Dimensions:</b> | 5" Dia.                      |
| Chain/Wire:                   | NA                           |
| Additional Finishes:          | Oil-rubbed bronze and chrome |