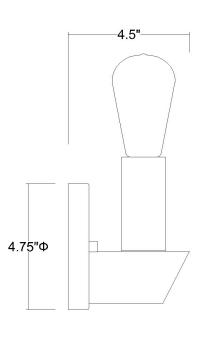

## IN41062SN FINNICK 1-LIGHT WALL SCONCE

| Description:      | Finnick 1-Light Wall Sconce                                   |  |
|-------------------|---------------------------------------------------------------|--|
| Finish:           | Satin Nickel                                                  |  |
| Dimensions:       | 4-3/4" W x 5-3/4" H x 4-1/2" ext.<br>Height on Center: 3-1/2" |  |
| Bulbs:            | 1-60W Med.                                                    |  |
| Installed Weight: | 0.5 lbs.                                                      |  |
| Certification:    | cUL / dry location                                            |  |

| Material:                     | Steel and wood |
|-------------------------------|----------------|
| Shades:                       | NA             |
| Glass:                        | NA             |
| <b>Back Plate Dimensions:</b> | 4-3/4" Dia.    |
| Chain/Wire:                   | NA             |
| Additional Finishes:          | NA             |