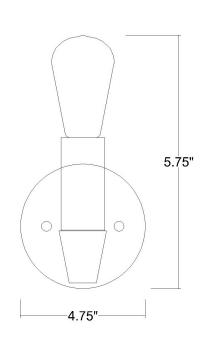

## IN41062SN FINNICK 1-LIGHT WALL SCONCE

| Description:      | Finnick 1-Light Wall Sconce                                   |  |
|-------------------|---------------------------------------------------------------|--|
| Finish:           | Satin Nickel                                                  |  |
| Dimensions:       | 4-3/4" W x 5-3/4" H x 4-1/2" ext.<br>Height on Center: 3-1/2" |  |
| Bulbs:            | 1-60W Med.                                                    |  |
| Installed Weight: | 0.5 lbs.                                                      |  |
| Certification:    | cUL / dry location                                            |  |

| Material:                     | Steel and wood |
|-------------------------------|----------------|
| Shades:                       | NA             |
| Glass:                        | NA             |
| <b>Back Plate Dimensions:</b> | 4-3/4" Dia.    |
| Chain/Wire:                   | NA             |
| Additional Finishes:          | NA             |