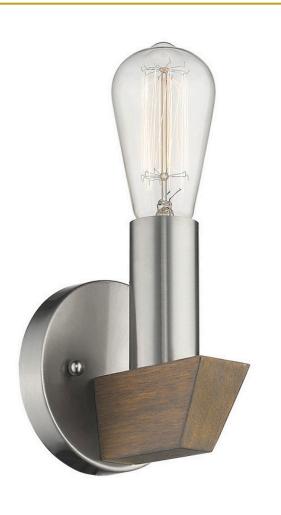

## IN41062SN FINNICK 1-LIGHT WALL SCONCE

| Description:      | Finnick 1-Light Wall Sconce                                   |  |
|-------------------|---------------------------------------------------------------|--|
| Finish:           | Satin Nickel                                                  |  |
| Dimensions:       | 4-3/4" W x 5-3/4" H x 4-1/2" ext.<br>Height on Center: 3-1/2" |  |
| Bulbs:            | 1-60W Med.                                                    |  |
| Installed Weight: | 0.5 lbs.                                                      |  |
| Certification:    | cUL / dry location                                            |  |

| Material:                     | Steel and wood |
|-------------------------------|----------------|
| Shades:                       | NA             |
| Glass:                        | NA             |
| <b>Back Plate Dimensions:</b> | 4-3/4" Dia.    |
| Chain/Wire:                   | NA             |
| Additional Finishes:          | NA             |