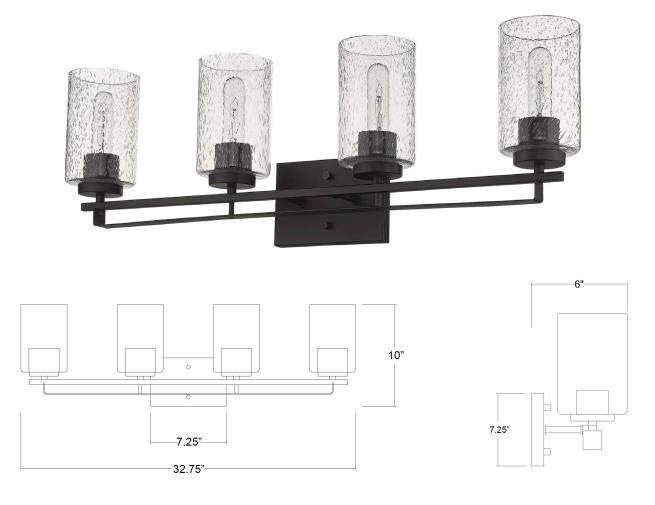

## IN41103ORB ORELLA 4-LIGHT WALL SCONCE

| Description:      | Orella 4-Light Wall Sconce                              |  |
|-------------------|---------------------------------------------------------|--|
| Finish:           | Oil-rubbed bronze                                       |  |
| Dimensions:       | 32-3/4" W x 10" H x 6" ext.<br>Height on Center: 7-1/2" |  |
| Bulbs:            | 4-100W Med.                                             |  |
| Installed Weight: | 5.85 lbs.                                               |  |
| Certification:    | cUL / damp location                                     |  |

| Material:              | Steel and glass |
|------------------------|-----------------|
| Shades:                | Glass           |
| Glass:                 | Clear seeded    |
| Back Plate Dimensions: | 7-1/4" x 4-3/4" |
| Chain/Wire:            | NA              |
| Additional Finishes:   | BK, SN          |
|                        |                 |