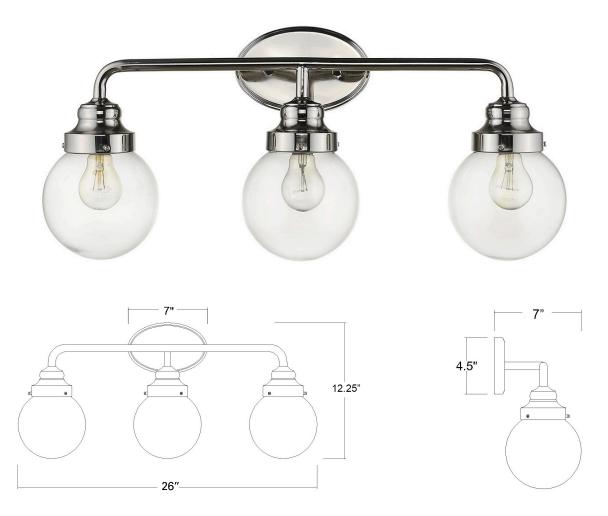

## IN41226PN PORTSMITH 3-LIGHT BATH SCONCE

| Description:      | Portsmith 3-Light Bath Sconce                           |  |
|-------------------|---------------------------------------------------------|--|
| Finish:           | Polished Nickel                                         |  |
| Dimensions:       | 26" W x 12-1/4" H x 7" ext.<br>Height on Center: 2-1/2" |  |
| Bulbs:            | 3-60W Med.                                              |  |
| Installed Weight: | 3.5 lbs.                                                |  |
| Certification:    | cETL / damp location                                    |  |
|                   |                                                         |  |

| Material:                     | Steel and glass  |
|-------------------------------|------------------|
| Shades:                       | NA               |
| Glass:                        | Clear            |
| <b>Back Plate Dimensions:</b> | 7" x 4-1/2" oval |
| Chain/Wire:                   | NA               |
| Additional Finishes:          | RB               |