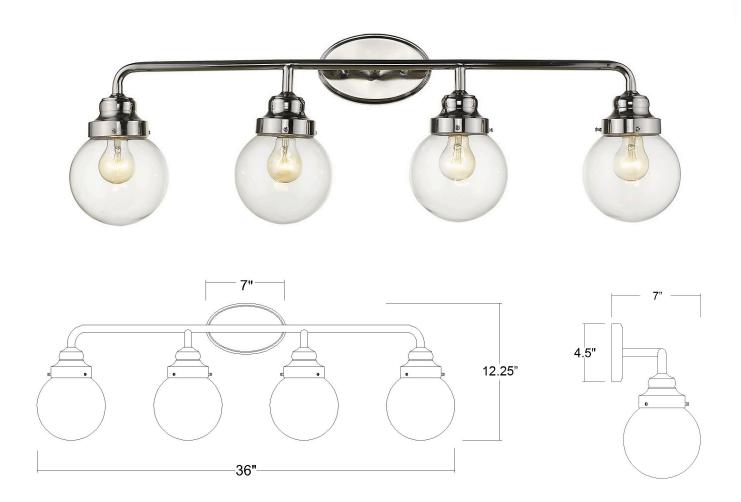

## IN41227PN PORTSMITH 4-LIGHT BATH SCONCE

| Description:      | Portsmith 4-Light Bath Sconce                           |  |
|-------------------|---------------------------------------------------------|--|
| Finish:           | Polished Nickel                                         |  |
| Dimensions:       | 36" W x 12-1/4" H x 7" ext.<br>Height on Center: 2-1/2" |  |
| Bulbs:            | 4-60W Med.                                              |  |
| Installed Weight: | 4.4 lbs.                                                |  |
| Certification:    | cETL / damp location                                    |  |

| Material:              | Steel and glass  |
|------------------------|------------------|
| Shades:                | NA               |
| Glass:                 | Clear            |
| Back Plate Dimensions: | 7" x 4-1/2" oval |
| Chain/Wire:            | NA               |
| Additional Finishes:   | RB               |
|                        |                  |