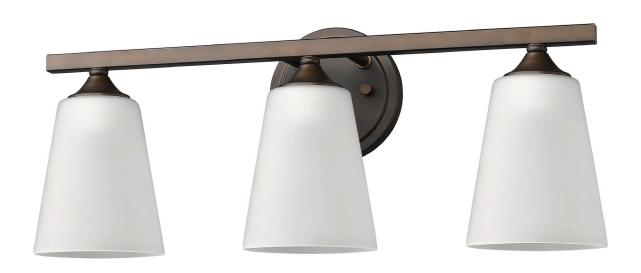

## IN41267ORB ZOEY 3-LIGHT BATH SCONCE

| Description:   | Zoey 3-light bath sconce           |  |
|----------------|------------------------------------|--|
| Finish:        | Oil rubbed bronze                  |  |
| Dimensions:    | 20-3/4" W x 8-1/2" H x 6-1/4" ext. |  |
|                | Height on center: 2-1/2"           |  |
| Bulbs:         | 3-100w medium                      |  |
| Installed      | 4 lbs.                             |  |
| Weight:        |                                    |  |
| Certification: | Dry location / c UL                |  |

| Material:                     | Steel and glass |
|-------------------------------|-----------------|
| Shade:                        | Glass           |
| Glass:                        | Etched white    |
| <b>Back Plate Dimensions:</b> | 5" dia.         |
| Chain/Wire:                   | NA              |
| Additional Finishes:          | Satin nickel    |