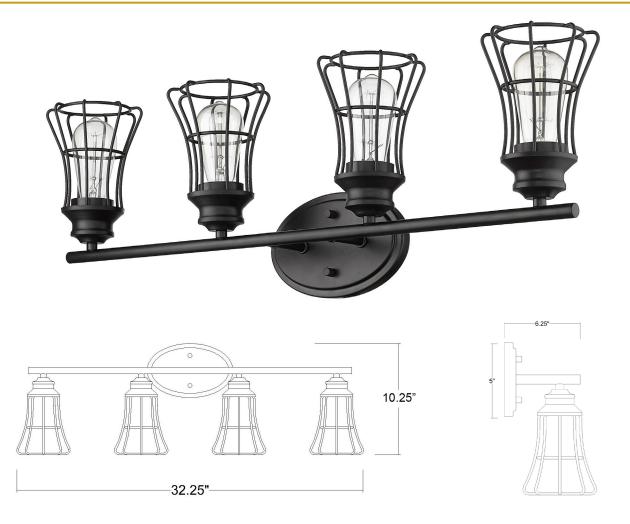

## IN41283BK PIERS 4-LIGHT WALL SCONCE

| Description:      | Piers 4-Light Wall Sconce                                       |  |
|-------------------|-----------------------------------------------------------------|--|
| Finish:           | Matte black                                                     |  |
| Dimensions:       | 32-1/4" W x 10-1/4" H x 6-1/4" ext.<br>Height on Center: 2-1/2" |  |
| Bulbs:            | 4-100W Med.                                                     |  |
| Installed Weight: | 4.2 lbs.                                                        |  |
| Certification:    | cUL / dry location                                              |  |
|                   |                                                                 |  |

| Material:                     | Steel             |
|-------------------------------|-------------------|
| Shades:                       | NA                |
| Glass:                        | NA                |
| <b>Back Plate Dimensions:</b> | 8" x 5" oval      |
| Chain/Wire:                   | NA                |
| Additional Finishes:          | Oil-rubbed bronze |
|                               |                   |