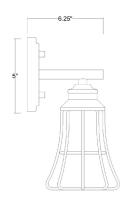

## IN41283ORB PIERS 4-LIGHT WALL SCONCE

| Description:      | Piers 4-Light Wall Sconce                                       |
|-------------------|-----------------------------------------------------------------|
| Finish:           | Oil Rubbed Bronze                                               |
| Dimensions:       | 32-1/4" W x 10-1/4" H x 6-1/4" ext.<br>Height on Center: 2-1/2" |
| Bulbs:            | 4-100W Med.                                                     |
| Installed Weight: | 4.2 lbs.                                                        |
| Certification:    | cUL / dry location                                              |

| Material:                     | Steel        |
|-------------------------------|--------------|
| Shades:                       | NA           |
| Glass:                        | NA           |
| <b>Back Plate Dimensions:</b> | 8" x 5" oval |
| Chain/Wire:                   | NA           |
| Additional Finishes:          | NA           |
|                               |              |