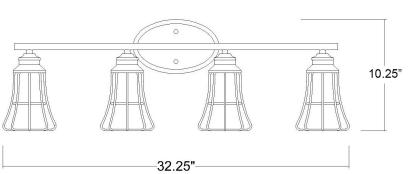

## IN41283ORB PIERS 4-LIGHT WALL SCONCE

| Description:      | Piers 4-Light Wall Sconce                                       |
|-------------------|-----------------------------------------------------------------|
| Finish:           | Oil Rubbed Bronze                                               |
| Dimensions:       | 32-1/4" W x 10-1/4" H x 6-1/4" ext.<br>Height on Center: 2-1/2" |
| Bulbs:            | 4-100W Med.                                                     |
| Installed Weight: | 4.2 lbs.                                                        |
| Certification:    | cUL / dry location                                              |

| Material:                     | Steel        |
|-------------------------------|--------------|
| Shades:                       | NA           |
| Glass:                        | NA           |
| <b>Back Plate Dimensions:</b> | 8" x 5" oval |
| Chain/Wire:                   | NA           |
| Additional Finishes:          | NA           |
|                               |              |