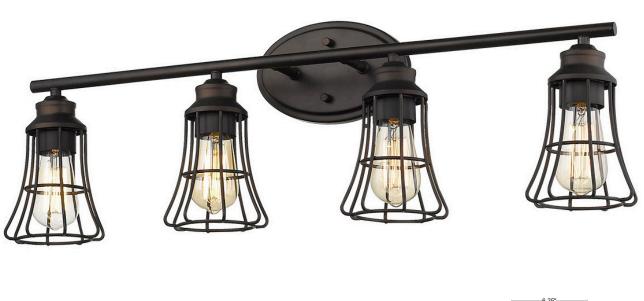

## IN41283ORB PIERS 4-LIGHT WALL SCONCE

| Description:      | Piers 4-Light Wall Sconce                                       |
|-------------------|-----------------------------------------------------------------|
| Finish:           | Oil Rubbed Bronze                                               |
| Dimensions:       | 32-1/4" W x 10-1/4" H x 6-1/4" ext.<br>Height on Center: 2-1/2" |
| Bulbs:            | 4-100W Med.                                                     |
| Installed Weight: | 4.2 lbs.                                                        |
| Certification:    | cUL / dry location                                              |