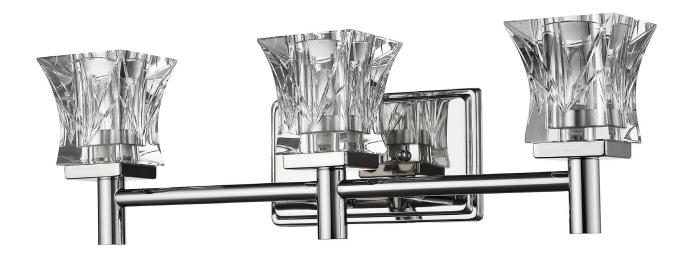

## IN41296PN ARABELLA 3-LIGHT BATH SCONCE

| <b>Description:</b>                   | Arabella 3-light bath sconce                               |
|---------------------------------------|------------------------------------------------------------|
| Finish:                               | Polished nickel                                            |
| Dimensions:                           | 21-1/4" W x 6-1/2" H x 5" ext.<br>Height on center: 3-3/4" |
| Bulbs:                                | 3-50w G9 (included)                                        |
| Installed Weight:                     | 9 lbs.                                                     |
| Certification:                        | Dry location / ETL                                         |
| · · · · · · · · · · · · · · · · · · · | · · · · · · · · · · · · · · · · · · ·                      |

| Material:                     | Steel and crystal |
|-------------------------------|-------------------|
| Shade:                        | K9 crystal        |
| Glass:                        | NA                |
| <b>Back Plate Dimensions:</b> | 8" x 4-1/2"       |
| Chain/Wire                    | NA                |
| Additional Finishes:          | NA                |