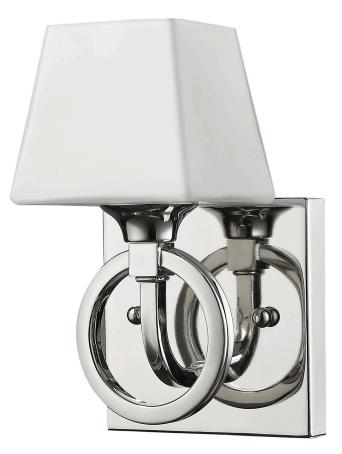

## IN41300PN JOSEPHINE 1-LIGHT BATH SCONCE

| Description:   | Josephine 1-light bath sconce                                 | Material:                     | Steel and glass              |
|----------------|---------------------------------------------------------------|-------------------------------|------------------------------|
| Finish:        | Polished nickel                                               | Shade:                        | Glass                        |
| Dimensions:    | 4-1/2" W x 7-1/2" H x 4-1/2" ext.<br>Height on center: 5-1/2" | Glass:                        | Hand-blown cased opal etched |
| Bulbs:         | 1-50w G9 (included)                                           | <b>Back Plate Dimensions:</b> | 4-1/2" x 4-1/2"              |
| Installed      | 2 lbs.                                                        | Chain/Wire                    | NA                           |
| Weight:        |                                                               | Additional Finishes:          | NA                           |
| Certification: | Dry location / ETL                                            |                               |                              |
|                |                                                               |                               |                              |