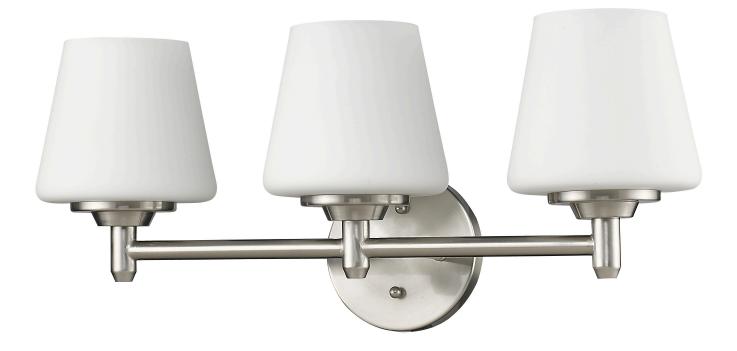

## IN41310SN PAIGE 3-LIGHT BATH SCONCE

| Description:   | Paige 3-light bath sconce      | Material:                   |
|----------------|--------------------------------|-----------------------------|
| Finish:        | Satin nickel                   | Shade:                      |
| Dimensions:    | 22-1/2" W x 9" H x 7-1/2" ext. | Glass:                      |
|                | Height on center: 6-1/2"       | <b>Back Plate Dimension</b> |
| Bulbs:         | 3-100w medium                  | Chain/Wire                  |
| Installed      | 5 lbs.                         | Additional Finishes:        |
| Weight:        |                                |                             |
| Certification: | Damp location / c UL           |                             |
|                |                                |                             |

| Material:              | Iron and glass |
|------------------------|----------------|
| Shade:                 | Glass          |
| Glass:                 | Matte opal     |
| Back Plate Dimensions: | 5" dia.        |
| Chain/Wire             | NA             |
| Additional Finishes:   | NA             |
|                        |                |