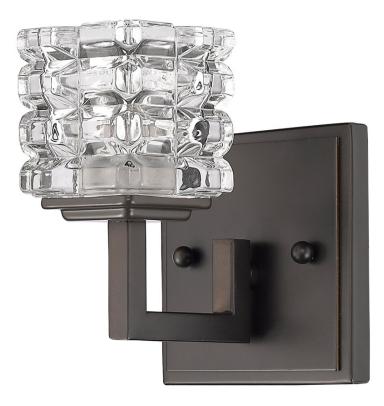

## IN41315ORB CORALIE 1-LIGHT BATH SCONCE

| Description:         | Coralie 1-light bath sconce                                   |  |
|----------------------|---------------------------------------------------------------|--|
| Finish:              | Oil-rubbed bronze                                             |  |
| Dimensions:          | 4-1/2" W x 5-3/4" H x 5-1/4" ext.<br>Height on center: 3-1/2" |  |
| Bulbs:               | 1-50w G9 (included)                                           |  |
| Installed<br>Weight: | 2 lbs.                                                        |  |
| Certification:       | Dry location / c UL                                           |  |

| Material:              | Steel and crystal |
|------------------------|-------------------|
| Shade:                 | Pressed crystal   |
| Glass:                 | NA                |
| Back Plate Dimensions: | 4-1/2" × 4-1/2"   |
| Chain/Wire             | NA                |
| Additional Finishes:   | Polished nickel   |
|                        |                   |