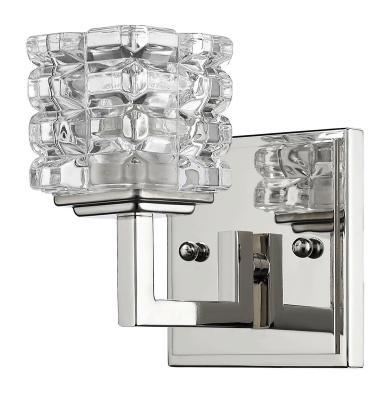

## IN41315PN CORALIE 1-LIGHT BATH SCONCE

| <b>Description:</b>  | Coralie 1-light bath sconce                                   |  |
|----------------------|---------------------------------------------------------------|--|
| Finish:              | Polished nickel                                               |  |
| Dimensions:          | 4-1/2" W x 5-3/4" H x 5-1/4" ext.<br>Height on center: 3-1/2" |  |
| Bulbs:               | 1-50w G9 (included)                                           |  |
| Installed<br>Weight: | 2 lbs.                                                        |  |
| Certification:       | Dry location / c UL                                           |  |

| Material:                     | Steel and crystal |
|-------------------------------|-------------------|
| Shade:                        | Pressed crystal   |
| Glass:                        | NA                |
| <b>Back Plate Dimensions:</b> | 4-1/2" x 4-1/2"   |
| Chain/Wire                    | NA                |
| Additional Finishes:          | Oil rubbed bronze |