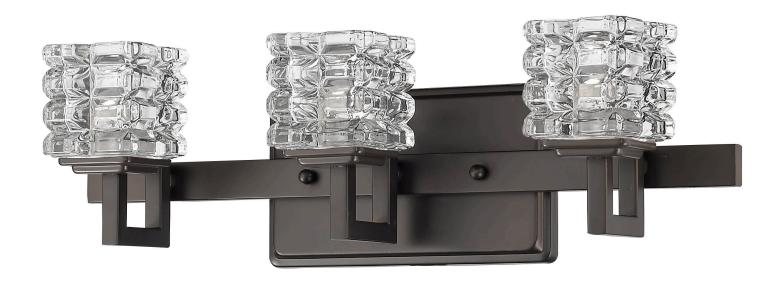

## IN41316ORB CORALIE 3-LIGHT BATH SCONCE

| Description:      | Coralie 3-light bath sconce                            |  |
|-------------------|--------------------------------------------------------|--|
| Finish:           | Oil rubbed bronze                                      |  |
| Dimensions:       | 18" W x 5-3/4" H x 5" ext.<br>Height on center: 3-1/2" |  |
| Bulbs:            | 3-50w G9 (included)                                    |  |
| Installed Weight: | 5 lbs.                                                 |  |
| Certification:    | Dry location / c UL                                    |  |
|                   |                                                        |  |

| Material:                     | Steel and crystal |
|-------------------------------|-------------------|
| Shade:                        | Pressed crystal   |
| Glass:                        | NA                |
| <b>Back Plate Dimensions:</b> | 8" x 4-1/2"       |
| Chain/Wire                    | NA                |
| Additional Finishes:          | Polished nickel   |