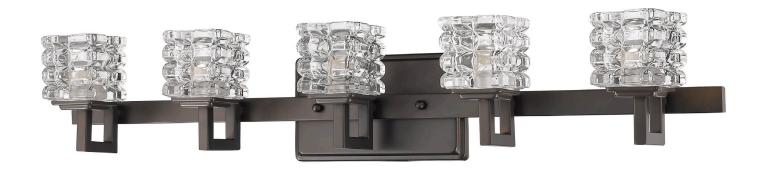

## IN41317ORB CORALIE 5-LIGHT BATH SCONCE

| Description:      | Coralie 5-light bath sconce                            |  |
|-------------------|--------------------------------------------------------|--|
| Finish:           | Oil-rubbed bronze                                      |  |
| Dimensions:       | 30" W x 5-3/4" H x 5" ext.<br>Height on center: 3-1/2" |  |
| Bulbs:            | 5-50w G9 (included)                                    |  |
| Installed Weight: | 8 lbs.                                                 |  |
| Certification:    | Dry location / c UL                                    |  |

| Material:                     | Steel and crystal |
|-------------------------------|-------------------|
| Shade:                        | Pressed crystal   |
| Glass:                        | NA                |
| <b>Back Plate Dimensions:</b> | 8" x 4-1/2"       |
| Chain/Wire                    | NA                |
| Additional Finishes:          | Polished nickel   |