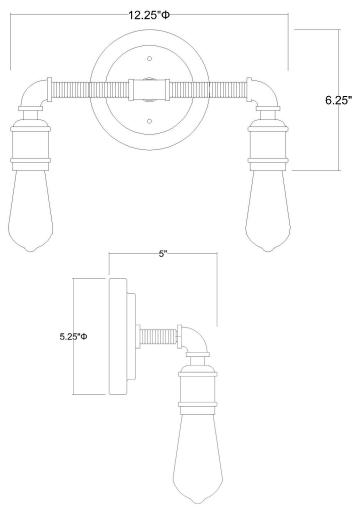

## IN41324AGY **GRAYSON 2-LIGHT WALL SCONCE**

| Description:         | Grayson 2-Light Wall Sconce                                |  |
|----------------------|------------------------------------------------------------|--|
| Finish:              | Antique Gray                                               |  |
| Dimensions:          | 12-1/4" W x 6-1/4" H x 5" ext.<br>Height on Center: 2-1/2" |  |
| Bulbs:               | 2-100W Med.                                                |  |
| Installed Weight:    | 1.5 lbs.                                                   |  |
| Certification:       | cUL / damp location                                        |  |
| × 1' '   , '       1 |                                                            |  |

| ilication.         | COL / damp location |  |
|--------------------|---------------------|--|
| *dimensions do not | include bulbs       |  |

| Material:                     | Steel and rope |
|-------------------------------|----------------|
| Shades:                       | NA             |
| Glass:                        | NA             |
| <b>Back Plate Dimensions:</b> | 5-1/4" Dia.    |
| Chain/Wire:                   | NA             |
| Additional Finishes:          | NA             |