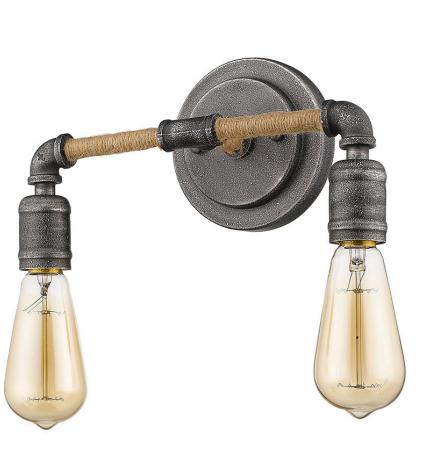

## IN41324AGY **GRAYSON 2-LIGHT WALL SCONCE**

| Description:         | Grayson 2-Light Wall Sconce                                |  |
|----------------------|------------------------------------------------------------|--|
| Finish:              | Antique Gray                                               |  |
| Dimensions:          | 12-1/4" W x 6-1/4" H x 5" ext.<br>Height on Center: 2-1/2" |  |
| Bulbs:               | 2-100W Med.                                                |  |
| Installed Weight:    | 1.5 lbs.                                                   |  |
| Certification:       | cUL / damp location                                        |  |
| × 1' '   , '       1 |                                                            |  |