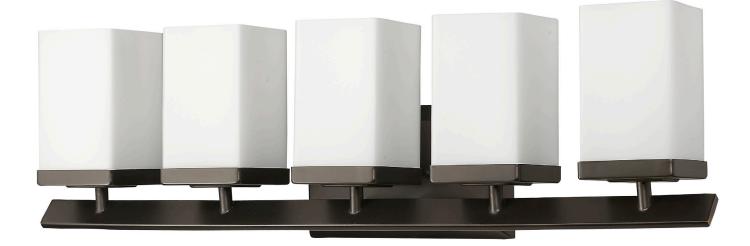

## IN41327ORB BURGUNDY 5-LIGHT BATH SCONCE

| Description:      | Burgundy 5-light bath sconce                           | Material:              | Steel and glass              |
|-------------------|--------------------------------------------------------|------------------------|------------------------------|
| Finish:           | Oil-rubbed bronze                                      | Shade:                 | Glass                        |
| Dimensions:       | 27" W x 8" H x 5-1/2" ext.<br>Height on center: 5-1/4" | Glass:                 | Hand-blown cased opal etched |
| Bulbs:            | 5-100w medium                                          | Back Plate Dimensions: | 8-3/4" x 4-3/4"              |
| Installed Weight: | 9 lbs.                                                 | Chain/Wire             | NA                           |
| Certification:    | Dry location / c UL                                    | Additional Finishes:   | Polished nickel              |
|                   |                                                        |                        |                              |