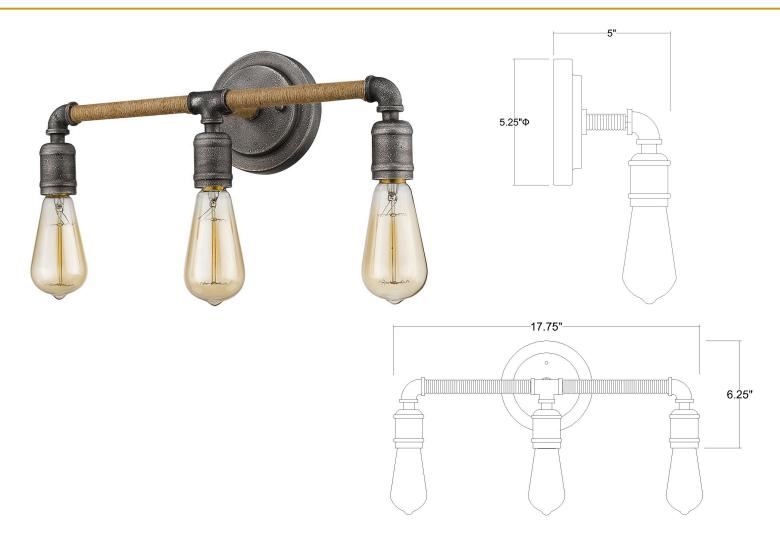

## IN41328AGY **GRAYSON 3-LIGHT WALL SCONCE**

| Description:                     | Grayson 3-Light Wall Sconce                                |
|----------------------------------|------------------------------------------------------------|
| Finish:                          | Antique Gray                                               |
| Dimensions:                      | 17-3/4" W x 6-1/4" H x 5" ext.<br>Height on Center: 2-1/2" |
| Bulbs:                           | 3-100W Med.                                                |
| Installed Weight:                | 2 lbs.                                                     |
| Certification:                   | cUL / damp location                                        |
| *dimensions do not include hulhs |                                                            |

| *dimensions | do not include bulbs |
|-------------|----------------------|
|             |                      |

| Steel and rope |
|----------------|
| NA             |
| NA             |
| 5-1/4" Dia.    |
| NA             |
| NA             |
|                |