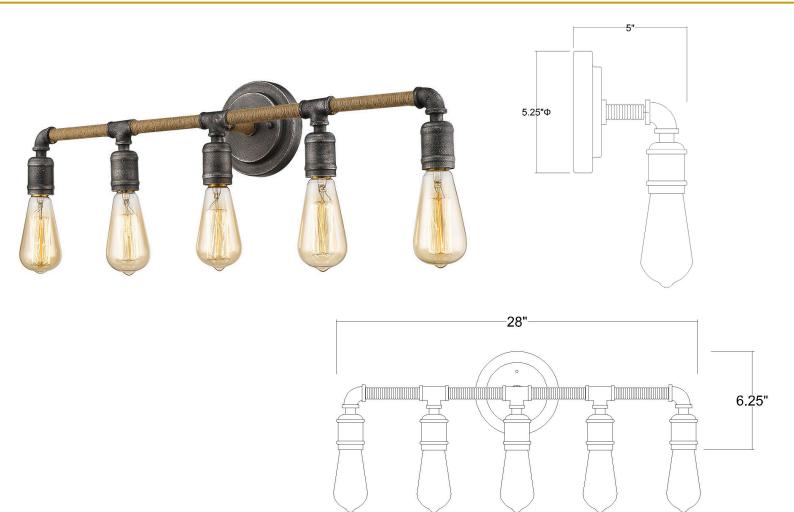

## IN41329AGY GRAYSON 5-LIGHT BATH SCONCE

| Description:                     | Grayson 5-Light Bath Sconce                            |  |
|----------------------------------|--------------------------------------------------------|--|
| Finish:                          | Antique Gray                                           |  |
| Dimensions:                      | 28" W x 6-1/4" H x 5" ext.<br>Height on Center: 2-1/2" |  |
| Bulbs:                           | 5-100W Med.                                            |  |
| Installed Weight:                | 3.15 lbs.                                              |  |
| Certification:                   | cUL / damp location                                    |  |
| *dimensions do not include bulbs |                                                        |  |

| Material:              | Steel and rope |
|------------------------|----------------|
| Shades:                | NA             |
| Glass:                 | NA             |
| Back Plate Dimensions: | 5-1/4" Dia.    |
| Chain/Wire:            | NA             |
| Additional Finishes:   | NA             |
|                        |                |