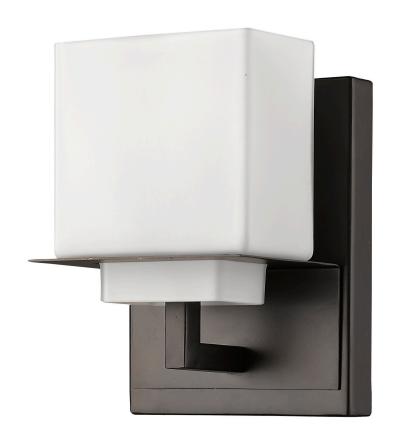

## IN41330ORB RAMPART 1-LIGHT BATH SCONCE

| <b>Description:</b>  | Rampart 1-light bath sconce                               |  |
|----------------------|-----------------------------------------------------------|--|
| Finish:              | Oil-rubbed bronze                                         |  |
| Dimensions:          | 5-1/4" W x 7" H x 4-1/4" ext.<br>Height on center: 3-3/4" |  |
| Bulbs:               | 1-50w G9 (included)                                       |  |
| Installed<br>Weight: | 2 lbs.                                                    |  |
| Certification:       | Dry location / c UL                                       |  |

| Material:                     | Steel and glass |
|-------------------------------|-----------------|
| Shade:                        | Glass           |
| Glass:                        | Layered square  |
| <b>Back Plate Dimensions:</b> | 5" x 6-1/4"     |
| Chain/Wire                    | NA              |
| Additional Finishes:          | Satin nickel    |