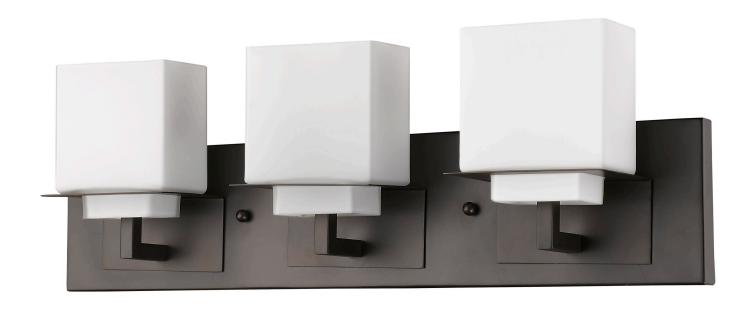

## IN413310RB RAMPART 3-LIGHT BATH SCONCE

| <b>Description:</b>  | Rampart 3-light bath sconce                            |  |
|----------------------|--------------------------------------------------------|--|
| Finish:              | Oil rubbed bronze                                      |  |
| Dimensions:          | 22" W x 7" H x 3-3/4" ext.<br>Height on center: 4-3/4" |  |
| Bulbs:               | 3-50w G9 (included)                                    |  |
| Installed<br>Weight: | 6 lbs.                                                 |  |
| Certification:       | Dry location / c UL                                    |  |

| Material:                     | Steel and glass |
|-------------------------------|-----------------|
| Shade:                        | Glass           |
| Glass:                        | Layered square  |
| <b>Back Plate Dimensions:</b> | 22" x 4-1/4"    |
| Chain/Wire                    | NA              |
| Additional Finishes:          | Satin nickel    |