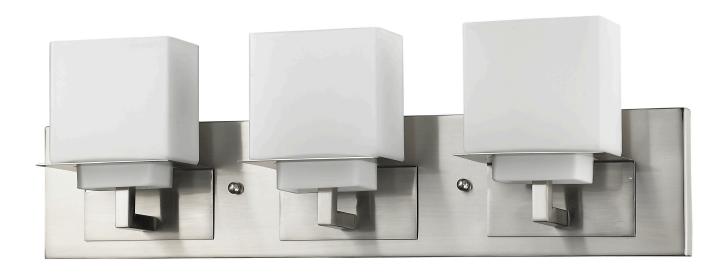

## IN41331SN RAMPART 3-LIGHT BATH SCONCE

| Description:         | Rampart 3-light bath sconce                            |  |
|----------------------|--------------------------------------------------------|--|
| Finish:              | Satin nickel                                           |  |
| Dimensions:          | 22" W x 7" H x 3-3/4" ext.<br>Height on center: 4-3/4" |  |
| Bulbs:               | 3-50w G9 (included)                                    |  |
| Installed<br>Weight: | 6 lbs.                                                 |  |
| Certification:       | Dry location / c UL                                    |  |

| Material:                     | Steel and glass   |
|-------------------------------|-------------------|
| Shade:                        | Glass             |
| Glass:                        | Layered square    |
| <b>Back Plate Dimensions:</b> | 22" x 4-1/4"      |
| Chain/Wire                    | NA                |
| Additional Finishes:          | Oil-rubbed bronze |
|                               |                   |