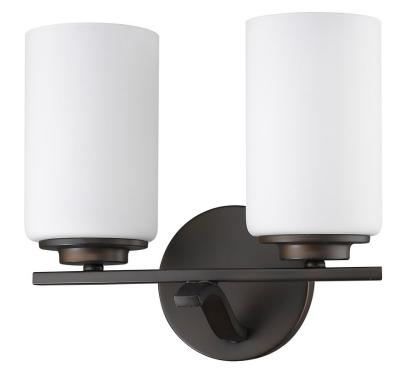

## IN41336ORB POYDRAS 2-LIGHT BATH SCONCE

| Description:   | Poydras 2-light bath sconce                                    | Material:              | Steel and glass              |
|----------------|----------------------------------------------------------------|------------------------|------------------------------|
| Finish:        | Oil-rubbed bronze                                              | Shade:                 | Glass                        |
| Dimensions:    | 10-3/4" W x 9-3/4" H x 6-1/2" ext.<br>Height on center: 7-1/4" | Glass:                 | Hand-blown cased opal etched |
| Bulbs:         | 2-100w medium                                                  | Back Plate Dimensions: | 5" dia.                      |
| Installed      | 3 lbs.                                                         | Chain/Wire             | NA                           |
| Weight:        |                                                                | Additional Finishes:   | Satin nickel                 |
| Certification: | Dry location / c UL                                            |                        |                              |
|                |                                                                |                        |                              |