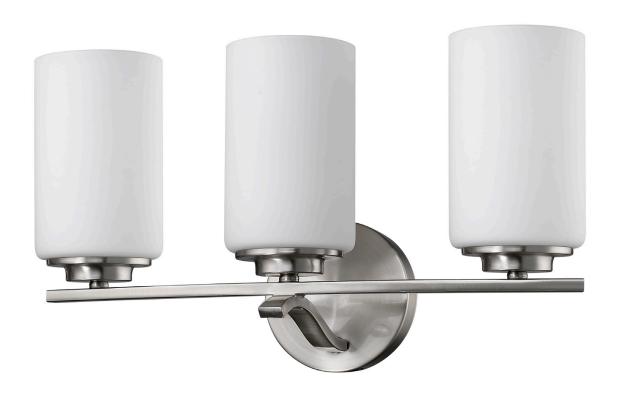

## IN41337SN POYDRAS 3-LIGHT BATH SCONCE

| <b>Description:</b>  | Poydras 3-light bath sconce                                    |  |
|----------------------|----------------------------------------------------------------|--|
| Finish:              | Satin nickel                                                   |  |
| Dimensions:          | 17-3/4" W x 9-3/4" H x 6-1/2" ext.<br>Height on center: 7-1/4" |  |
| Bulbs:               | 3-100w medium                                                  |  |
| Installed<br>Weight: | 4 lbs.                                                         |  |
| Certification:       | Dry location / c UL                                            |  |

| Material:                     | Steel and glass              |
|-------------------------------|------------------------------|
| Shade:                        | Glass                        |
| Glass:                        | Hand-blown cased opal etched |
| <b>Back Plate Dimensions:</b> | 5" dia.                      |
| Chain/Wire                    | NA                           |
| Additional Finishes:          | Oil-rubbed bronze            |
|                               |                              |