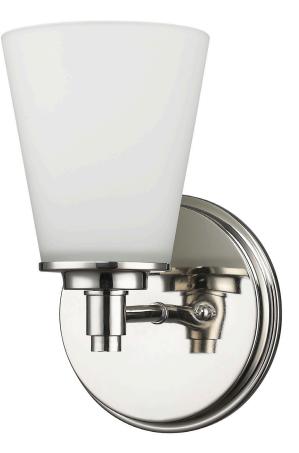

## IN41340PN CONTI 1-LIGHT BATH SCONCE

| <b>Description</b> : | Conti 1-light bath sconce                              | Material:              | Steel and glass                      |
|----------------------|--------------------------------------------------------|------------------------|--------------------------------------|
| Finish:              | Polished nickel                                        | Shade:                 | Glass                                |
| Dimensions:          | 6-1/4" W x 10" H x 6-1/2" ext.<br>Height on center: 8" | Glass:                 | Hand-blown with frosted exterior and |
| Bulbs:               | 1-100w medium                                          |                        | white painted interior               |
| Installed            | 2 lbs.                                                 | Back Plate Dimensions: | 6-1/4" dia.                          |
| Weight:              | Z IDS.                                                 | Chain/Wire             | NA                                   |
| Certification:       | Damp location / c UL                                   | Additional Finishes:   | Oil rubbed bronze                    |
|                      |                                                        |                        |                                      |