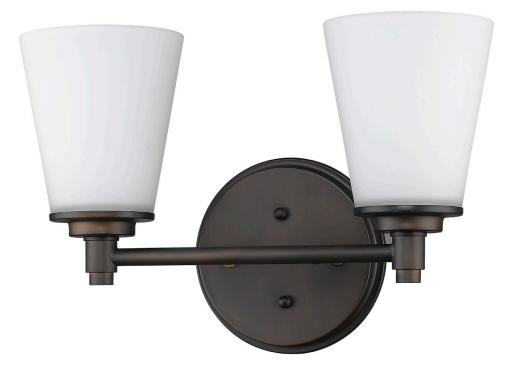

## IN41341ORB CONTI 2-LIGHT BATH SCONCE

| <b>Description</b> : | Conti 2-light bath sconce                           | Material:              | Steel and glass                      |
|----------------------|-----------------------------------------------------|------------------------|--------------------------------------|
| Finish:              | Oil rubbed bronze                                   | Shade:                 | Glass                                |
| Dimensions:          | 15" W x 10" H x 6-1/2" ext.<br>Height on center: 8" | Glass:                 | Hand-blown with frosted exterior and |
| Bulbs:               | 2-100w medium                                       |                        | white painted interior               |
|                      |                                                     | Back Plate Dimensions: | 6-1/4" dia.                          |
| Installed<br>Weight: | 4 lbs.                                              | Chain/Wire             | NA                                   |
| Certification:       | Damp location / c UL                                | Additional Finishes:   | Polished nickel                      |
|                      |                                                     |                        |                                      |