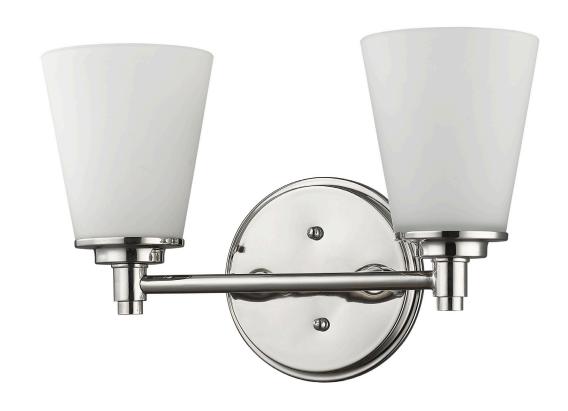

## IN41341PN CONTI 2-LIGHT BATH SCONCE

| Description:           | Conti 2-light bath sconce                           |  |
|------------------------|-----------------------------------------------------|--|
| Finish:                | Polished nickel                                     |  |
| Dimensions:            | 15" W x 10" H x 6-1/2" ext.<br>Height on center: 8" |  |
| Bulbs:                 | 2-100w medium                                       |  |
| Installed              | 4 lhs                                               |  |
| Weight:                |                                                     |  |
| Weight: Certification: | Damp location / c UL                                |  |

| Material:                     | Steel and glass        |
|-------------------------------|------------------------|
| Shade:                        | Glass                  |
| Glass:                        | Hand-blown with        |
|                               | frosted exterior and   |
|                               | white painted interior |
| <b>Back Plate Dimensions:</b> | 6-1/4" dia.            |
| Chain/Wire                    | NA                     |
| Additional Finishes:          | Oil-rubbed bronze      |