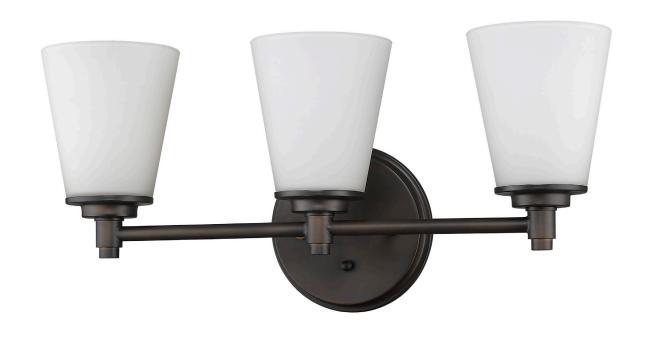

## IN41342ORB CONTI 3-LIGHT BATH SCONCE

| Description:         | Conti 3-light bath sconce                               |  |
|----------------------|---------------------------------------------------------|--|
| Finish:              | Oil-rubbed bronze                                       |  |
| Dimensions:          | 21-3/4" W x 10" H x 6-1/2" ext.<br>Height on center: 8" |  |
| Bulbs:               | 3-100w medium                                           |  |
| Installed<br>Weight: | 5 lbs.                                                  |  |
| Certification:       | Damp location / c UL                                    |  |

| Material:                     | Steel and glass        |
|-------------------------------|------------------------|
| Shade:                        | Glass                  |
| Glass:                        | Hand-blown with        |
|                               | frosted exterior and   |
|                               | white painted interior |
| <b>Back Plate Dimensions:</b> | 6-1/4" dia.            |
| Chain/Wire                    | NA                     |
| Additional Finishes:          | Polished nickel        |
|                               |                        |