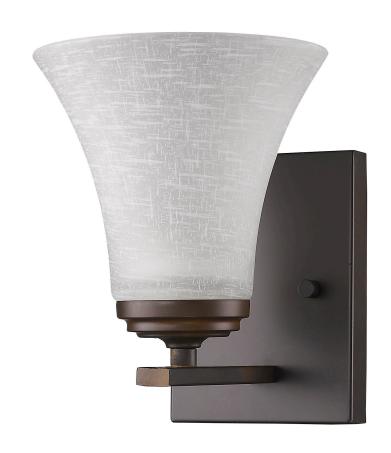

## IN41380ORB UNION 1-LIGHT BATH SCONCE

| <b>Description:</b>  | Union 1-light bath sconce                                     |  |
|----------------------|---------------------------------------------------------------|--|
| Finish:              | Oil-rubbed bronze                                             |  |
| Dimensions:          | 6-1/4" W x 7-3/4" H x 7-1/4" ext.<br>Height on center: 4-3/4" |  |
| Bulbs:               | 1-100w medium                                                 |  |
| Installed<br>Weight: | 2 lbs.                                                        |  |
| Certification:       | Damp location / c UL                                          |  |

| Material:                     | Steel and glass                   |
|-------------------------------|-----------------------------------|
| Shade:                        | Glass                             |
| Glass:                        | Centrifugal linen, silver frosted |
| <b>Back Plate Dimensions:</b> | 4-1/2" x 6"                       |
| Chain/Wire                    | NA                                |
| Additional Finishes:          | Satin nickel                      |
|                               |                                   |