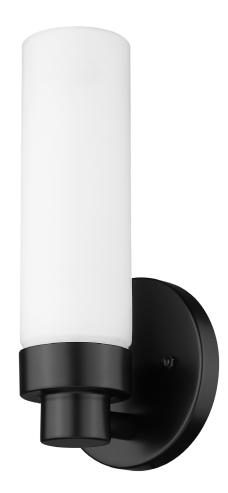

## IN41385BK VALMONT 1-LIGHT BATH SCONCE

| Description:      | Valmont 1-light bath sconce                                | Material:                     | Steel and glass                        |
|-------------------|------------------------------------------------------------|-------------------------------|----------------------------------------|
| Finish:           | Matte black                                                | Shade:                        | Glass                                  |
| Dimensions:       | 4-3/4" W x 10" H x 3-3/4" ext.<br>Height on center: 7-3/4" | Glass:                        | Hand blown cased opal etched glass     |
| Bulbs:            | 1-75w T10, 120V                                            | <b>Back Plate Dimensions:</b> | 4-3/4" dia.                            |
| Installed Weight: | 1.5 lbs.                                                   | Chain/Wire:                   | NA                                     |
| Certification:    | Damp location / c UL                                       | Additional Finishes:          | Satin nickel and oil-<br>rubbed bronze |