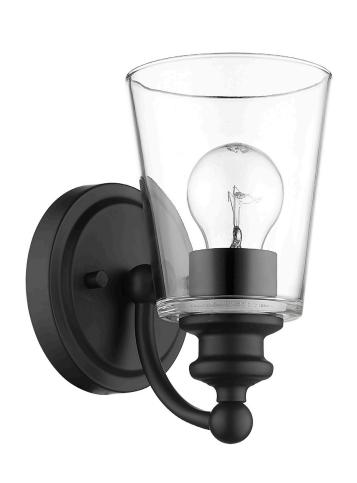

## IN41400BK CEIL 1-LIGHT WALL SCONCE

| Description:      | Ceil 1-Light Wall Sconce                              |  |
|-------------------|-------------------------------------------------------|--|
| Finish:           | Matte black                                           |  |
| Dimensions:       | 5" W x 8-1/4" H x 6-3/4" ext.<br>Height on Center: 5" |  |
| Bulbs:            | 1-100W Med.                                           |  |
| Installed Weight: | 2 lbs.                                                |  |
| Certification:    | cUL / dry location                                    |  |

| Material:                     | Steel and glass                  |
|-------------------------------|----------------------------------|
| Shades:                       | Glass                            |
| Glass:                        | Clear                            |
| <b>Back Plate Dimensions:</b> | 5" Dia.                          |
| Chain/Wire:                   | NA                               |
| Additional Finishes:          | Chrome and oil-<br>rubbed bronze |