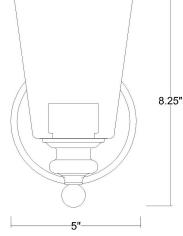

## IN41400BK CEIL 1-LIGHT WALL SCONCE

| Description:      | Ceil 1-Light Wall Sconce                              |  |
|-------------------|-------------------------------------------------------|--|
| Finish:           | Matte black                                           |  |
| Dimensions:       | 5" W x 8-1/4" H x 6-3/4" ext.<br>Height on Center: 5" |  |
| Bulbs:            | 1-100W Med.                                           |  |
| Installed Weight: | 2 lbs.                                                |  |
| Certification:    | cUL / dry location                                    |  |

| Material:                     | Steel and glass                  |
|-------------------------------|----------------------------------|
| Shades:                       | Glass                            |
| Glass:                        | Clear                            |
| <b>Back Plate Dimensions:</b> | 5" Dia.                          |
| Chain/Wire:                   | NA                               |
| Additional Finishes:          | Chrome and oil-<br>rubbed bronze |