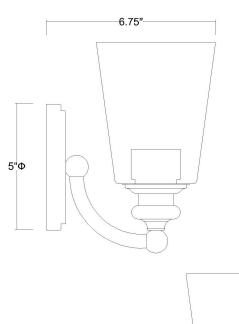

## IN41400BK CEIL 1-LIGHT WALL SCONCE

| Description:      | Ceil 1-Light Wall Sconce                              |  |
|-------------------|-------------------------------------------------------|--|
| Finish:           | Matte black                                           |  |
| Dimensions:       | 5" W x 8-1/4" H x 6-3/4" ext.<br>Height on Center: 5" |  |
| Bulbs:            | 1-100W Med.                                           |  |
| Installed Weight: | 2 lbs.                                                |  |
| Certification:    | cUL / dry location                                    |  |