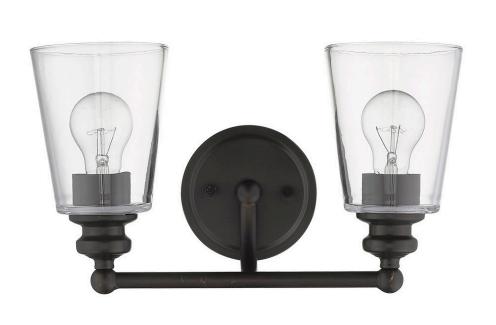

## IN414010RB CEIL 2-LIGHT WALL SCONCE

| Description:      | Ceil 2-Light Wall Sconce                                   |  |
|-------------------|------------------------------------------------------------|--|
| Finish:           | Oil Rubbed Bronze                                          |  |
| Dimensions:       | 14-1/4" W x 8-1/4" H x 6-3/4" ext.<br>Height on Center: 5" |  |
| Bulbs:            | 2-100W Med.                                                |  |
| Installed Weight: | 3.75 lbs.                                                  |  |
| Certification:    | cUL / dry location                                         |  |
|                   |                                                            |  |

| Material:                     | Steel and glass |
|-------------------------------|-----------------|
| Shades:                       | Glass           |
| Glass:                        | Clear           |
| <b>Back Plate Dimensions:</b> | 5" Dia.         |
| Chain/Wire:                   | NA              |
| Additional Finishes:          | СН              |