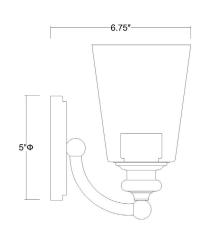

## IN414010RB CEIL 2-LIGHT WALL SCONCE

| Description:      | Ceil 2-Light Wall Sconce                                   |  |
|-------------------|------------------------------------------------------------|--|
| Finish:           | Oil Rubbed Bronze                                          |  |
| Dimensions:       | 14-1/4" W x 8-1/4" H x 6-3/4" ext.<br>Height on Center: 5" |  |
| Bulbs:            | 2-100W Med.                                                |  |
| Installed Weight: | 3.75 lbs.                                                  |  |
| Certification:    | cUL / dry location                                         |  |
|                   |                                                            |  |

| Material:                     | Steel and glass |
|-------------------------------|-----------------|
| Shades:                       | Glass           |
| Glass:                        | Clear           |
| <b>Back Plate Dimensions:</b> | 5" Dia.         |
| Chain/Wire:                   | NA              |
| Additional Finishes:          | СН              |