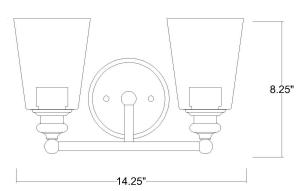

## IN414010RB CEIL 2-LIGHT WALL SCONCE

| Description:      | Ceil 2-Light Wall Sconce                                   |  |
|-------------------|------------------------------------------------------------|--|
| Finish:           | Oil Rubbed Bronze                                          |  |
| Dimensions:       | 14-1/4" W x 8-1/4" H x 6-3/4" ext.<br>Height on Center: 5" |  |
| Bulbs:            | 2-100W Med.                                                |  |
| Installed Weight: | 3.75 lbs.                                                  |  |
| Certification:    | cUL / dry location                                         |  |
|                   |                                                            |  |