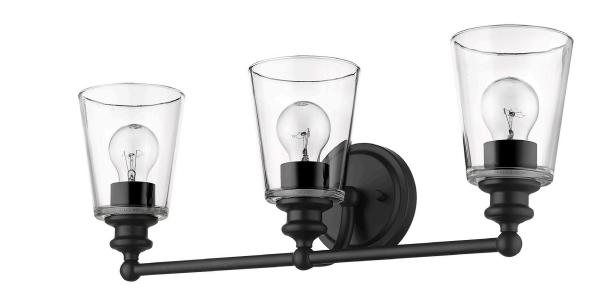

## IN41402BK CEIL 3-LIGHT WALL SCONCE

| Description:      | Ceil 3-Light Wall Sconce                                   |  |
|-------------------|------------------------------------------------------------|--|
| Finish:           | Matte black                                                |  |
| Dimensions:       | 22-3/4" W x 8-1/4" H x 6-3/4" ext.<br>Height on Center: 5" |  |
| Bulbs:            | 3-100W Med.                                                |  |
| Installed Weight: | 5.25 lbs.                                                  |  |
| Certification:    | cUL / dry location                                         |  |