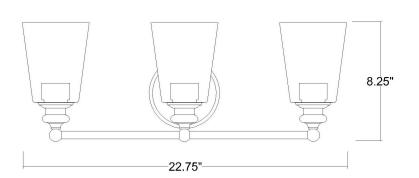

## IN41402BK CEIL 3-LIGHT WALL SCONCE

| Description:      | Ceil 3-Light Wall Sconce                                   |  |
|-------------------|------------------------------------------------------------|--|
| Finish:           | Matte black                                                |  |
| Dimensions:       | 22-3/4" W x 8-1/4" H x 6-3/4" ext.<br>Height on Center: 5" |  |
| Bulbs:            | 3-100W Med.                                                |  |
| Installed Weight: | 5.25 lbs.                                                  |  |
| Certification:    | cUL / dry location                                         |  |