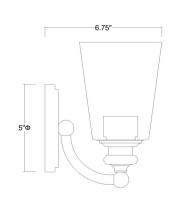

## IN41402BK CEIL 3-LIGHT WALL SCONCE

| Description:      | Ceil 3-Light Wall Sconce                                   |  |
|-------------------|------------------------------------------------------------|--|
| Finish:           | Matte black                                                |  |
| Dimensions:       | 22-3/4" W x 8-1/4" H x 6-3/4" ext.<br>Height on Center: 5" |  |
| Bulbs:            | 3-100W Med.                                                |  |
| Installed Weight: | 5.25 lbs.                                                  |  |
| Certification:    | cUL / dry location                                         |  |

| Material:                     | Steel and glass                  |
|-------------------------------|----------------------------------|
| Shades:                       | Glass                            |
| Glass:                        | Clear                            |
| <b>Back Plate Dimensions:</b> | 5" Dia.                          |
| Chain/Wire:                   | NA                               |
| Additional Finishes:          | Chrome and oil-<br>rubbed bronze |