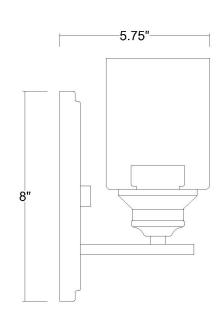

## IN41450ORB GEMMA 1-LIGHT WALL SCONCE

| Description:      | Gemma 1-Light Wall Sconce                                 |  |
|-------------------|-----------------------------------------------------------|--|
| Finish:           | Oil Rubbed Bronze                                         |  |
| Dimensions:       | 5" W x 9-1/4" H x 5-3/4" ext.<br>Height on Center: 5-1/4" |  |
| Bulbs:            | 1-100W Med.                                               |  |
| Installed Weight: | 1.15 lbs.                                                 |  |
| Certification:    | cUL / damp location                                       |  |

| Material:                     | Steel and glass |
|-------------------------------|-----------------|
| Shades:                       | Glass           |
| Glass:                        | Clear           |
| <b>Back Plate Dimensions:</b> | 5" x 8" oval    |
| Chain/Wire:                   | NA              |
| Additional Finishes:          | BK, SN          |