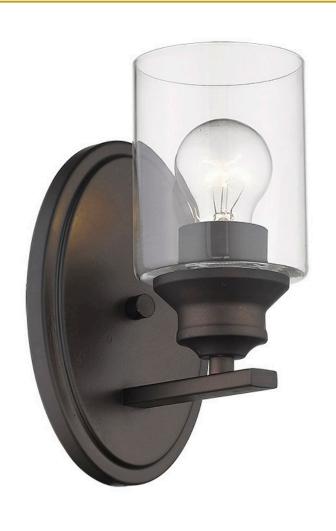

## IN41450ORB GEMMA 1-LIGHT WALL SCONCE

| Description:      | Gemma 1-Light Wall Sconce                                 |  |
|-------------------|-----------------------------------------------------------|--|
| Finish:           | Oil Rubbed Bronze                                         |  |
| Dimensions:       | 5" W x 9-1/4" H x 5-3/4" ext.<br>Height on Center: 5-1/4" |  |
| Bulbs:            | 1-100W Med.                                               |  |
| Installed Weight: | 1.15 lbs.                                                 |  |
| Certification:    | cUL / damp location                                       |  |

| Material:                     | Steel and glass |
|-------------------------------|-----------------|
| Shades:                       | Glass           |
| Glass:                        | Clear           |
| <b>Back Plate Dimensions:</b> | 5" x 8" oval    |
| Chain/Wire:                   | NA              |
| Additional Finishes:          | BK, SN          |