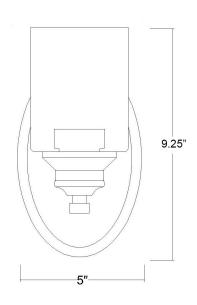

## IN41450ORB GEMMA 1-LIGHT WALL SCONCE

| Description:      | Gemma 1-Light Wall Sconce                                 |  |
|-------------------|-----------------------------------------------------------|--|
| Finish:           | Oil Rubbed Bronze                                         |  |
| Dimensions:       | 5" W x 9-1/4" H x 5-3/4" ext.<br>Height on Center: 5-1/4" |  |
| Bulbs:            | 1-100W Med.                                               |  |
| Installed Weight: | 1.15 lbs.                                                 |  |
| Certification:    | cUL / damp location                                       |  |

| Material:                     | Steel and glass |
|-------------------------------|-----------------|
| Shades:                       | Glass           |
| Glass:                        | Clear           |
| <b>Back Plate Dimensions:</b> | 5" x 8" oval    |
| Chain/Wire:                   | NA              |
| Additional Finishes:          | BK, SN          |