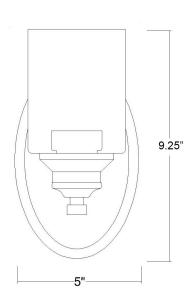

## IN41450SN GEMMA 1-LIGHT WALL SCONCE

| Description:          | Gemma 1-Light Wall Sconce                                 |  |
|-----------------------|-----------------------------------------------------------|--|
| Finish:               | Satin Nickel                                              |  |
| Dimensions:           | 5" W x 9-1/4" H x 5-3/4" ext.<br>Height on Center: 5-1/4" |  |
| Bulbs:                | 1-100W Med.                                               |  |
| Installed Weight:     | 1.15 lbs.                                                 |  |
| <b>Certification:</b> | cUL / damp location                                       |  |

| Material:              | Steel and glass |
|------------------------|-----------------|
| Shades:                | Glass           |
| Glass:                 | Clear           |
| Back Plate Dimensions: | 5" x 8" oval    |
| Chain/Wire:            | NA              |
| Additional Finishes:   | BK, ORB         |
|                        |                 |