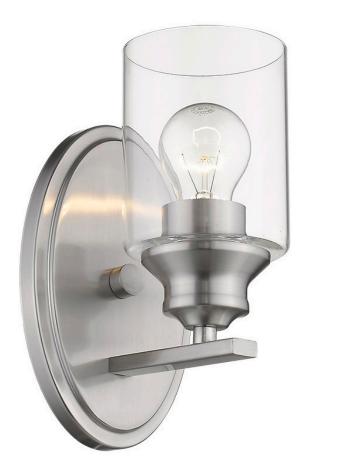

## IN41450SN GEMMA 1-LIGHT WALL SCONCE

| Description:          | Gemma 1-Light Wall Sconce                                 |  |
|-----------------------|-----------------------------------------------------------|--|
| Finish:               | Satin Nickel                                              |  |
| Dimensions:           | 5" W x 9-1/4" H x 5-3/4" ext.<br>Height on Center: 5-1/4" |  |
| Bulbs:                | 1-100W Med.                                               |  |
| Installed Weight:     | 1.15 lbs.                                                 |  |
| <b>Certification:</b> | cUL / damp location                                       |  |

| Material:              | Steel and glass |
|------------------------|-----------------|
| Shades:                | Glass           |
| Glass:                 | Clear           |
| Back Plate Dimensions: | 5" x 8" oval    |
| Chain/Wire:            | NA              |
| Additional Finishes:   | BK, ORB         |
|                        |                 |