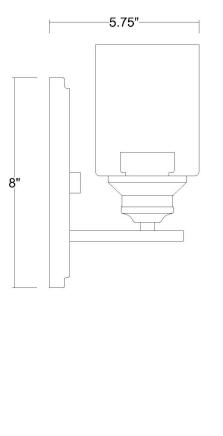

## IN41450SN GEMMA 1-LIGHT WALL SCONCE

| Description:          | Gemma 1-Light Wall Sconce                                 |  |
|-----------------------|-----------------------------------------------------------|--|
| Finish:               | Satin Nickel                                              |  |
| Dimensions:           | 5" W x 9-1/4" H x 5-3/4" ext.<br>Height on Center: 5-1/4" |  |
| Bulbs:                | 1-100W Med.                                               |  |
| Installed Weight:     | 1.15 lbs.                                                 |  |
| <b>Certification:</b> | cUL / damp location                                       |  |