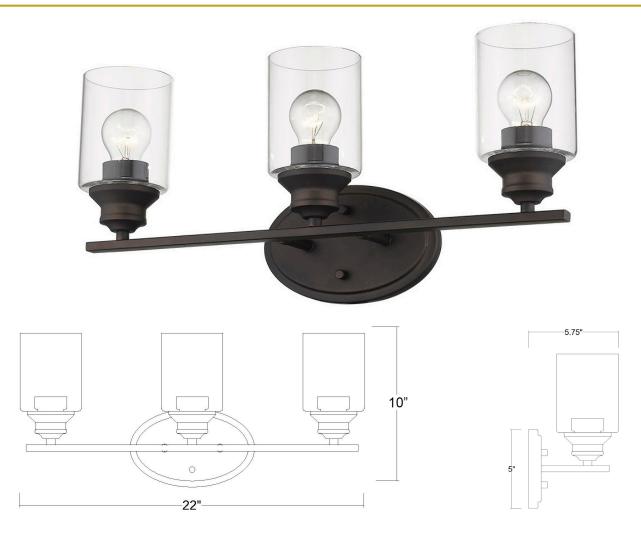

## IN41452ORB GEMMA 3-LIGHT WALL SCONCE

| Description:      | Gemma 3-Light Wall Sconce                               |  |
|-------------------|---------------------------------------------------------|--|
| Finish:           | Oil Rubbed Bronze                                       |  |
| Dimensions:       | 22" W x 10" H x 5-3/4" ext.<br>Height on Center: 6-1/2" |  |
| Bulbs:            | 3-100W Med.                                             |  |
| Installed Weight: | 3.3 lbs.                                                |  |
| Certification:    | cUL / damp location                                     |  |

| Material:                     | Steel and glass |
|-------------------------------|-----------------|
| Shades:                       | Glass           |
| Glass:                        | Clear           |
| <b>Back Plate Dimensions:</b> | 8" x 5" oval    |
| Chain/Wire:                   | NA              |
| Additional Finishes:          | BK, SN          |