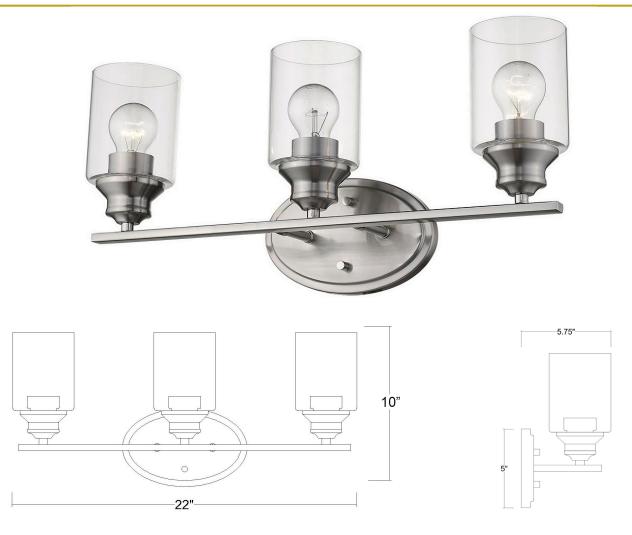

## IN41452SN GEMMA 3-LIGHT WALL SCONCE

| Description:      | Gemma 3-Light Wall Sconce                               |  |
|-------------------|---------------------------------------------------------|--|
| Finish:           | Satin Nickel                                            |  |
| Dimensions:       | 22" W x 10" H x 5-3/4" ext.<br>Height on Center: 6-1/2" |  |
| Bulbs:            | 3-100W Med.                                             |  |
| Installed Weight: | 3.3 lbs.                                                |  |
| Certification:    | cUL / damp location                                     |  |

| Material:                     | Steel and glass |
|-------------------------------|-----------------|
| Shades:                       | Glass           |
| Glass:                        | Clear           |
| <b>Back Plate Dimensions:</b> | 8" x 5" oval    |
| Chain/Wire:                   | NA              |
| Additional Finishes:          | BK, ORB         |