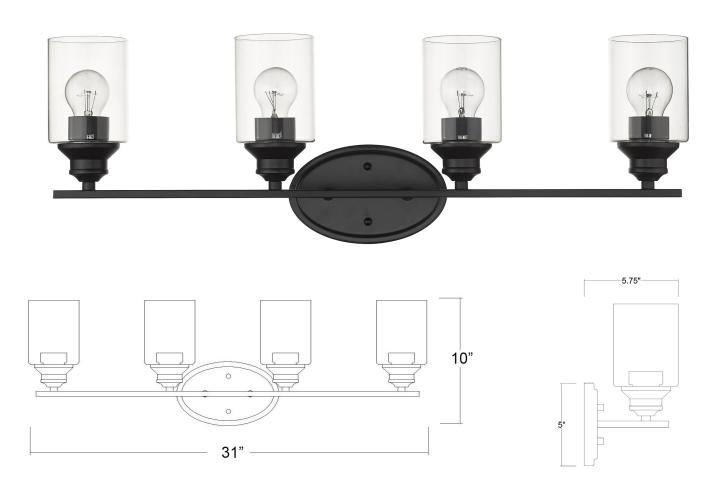

## IN41453BK GEMMA 4-LIGHT WALL SCONCE

| Description:      | Gemma 4-Light Wall Sconce                               |  |
|-------------------|---------------------------------------------------------|--|
| Finish:           | Matte black                                             |  |
| Dimensions:       | 31" W x 10" H x 5-3/4" ext.<br>Height on Center: 6-1/2" |  |
| Bulbs:            | 4-100W Med.                                             |  |
| Installed Weight: | 4.5 lbs.                                                |  |
| Certification:    | cUL / damp location                                     |  |
|                   |                                                         |  |

| Material:                     | Steel and glass |
|-------------------------------|-----------------|
| Shades:                       | Glass           |
| Glass:                        | Clear           |
| <b>Back Plate Dimensions:</b> | 8" x 5" oval    |
| Chain/Wire:                   | NA              |
| Additional Finishes:          | ORB, SN         |